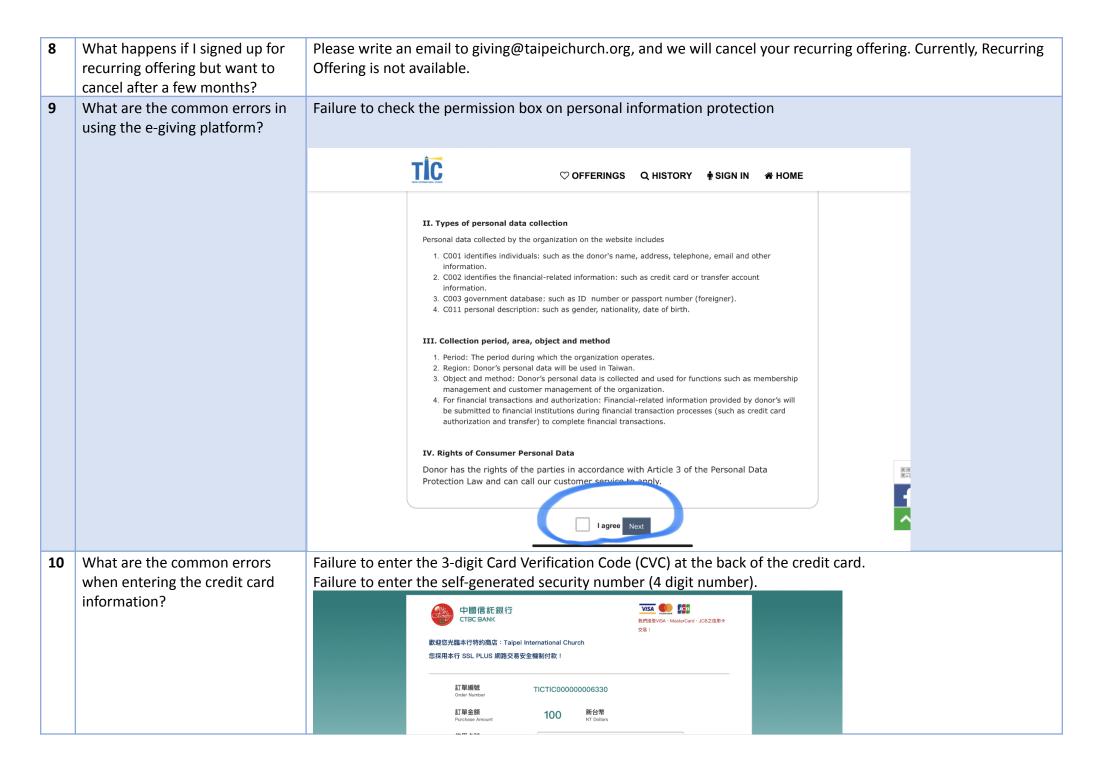

## **FAQs**

| No | Question                                                              | Answer                                                                                                                                                                                                         |
|----|-----------------------------------------------------------------------|----------------------------------------------------------------------------------------------------------------------------------------------------------------------------------------------------------------|
| 1  | How is this e-giving platform different from the one we already have? | This platform is for credit card giving.                                                                                                                                                                       |
| 2  | What credit cards are acceptable?                                     | Visa, MasterCard, JCB  WasterCard Uniquely Yours                                                                                                                                                               |
| 3  | Can I use Union Pay?                                                  | Not at this time.                                                                                                                                                                                              |
| 4  | What if I forget my password?                                         | Click "forgot password" and a computer-generated password will be sent to your email account.                                                                                                                  |
| 5  | How do I change my password?                                          | Please log in. Click on Account Profile. Once there, you can change your password.  TIC  OFFERINGS QHISTORY **ACCOUNT PROFILE **LOGOUT **HOME  Your Offering Makes A Difference  Offerings  TIC Regular Genzee |
| 6  | What if I forget my account name?                                     | Please send an email to giving@taipeichurch.org, and your account name will be emailed to you.                                                                                                                 |
| 7  | What is <b>Recurring</b> Offering?                                    | Recurring Offering is automated monthly giving, but is currently unavailable.                                                                                                                                  |